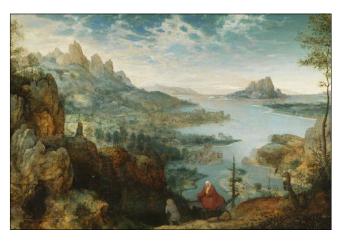

# Pieter Bruegel the Elder, *Landscape with Flight into Egypt*, 1563 Paul Cézanne, *Montagne Saint-Victoire with Large Pine*, 1887

↑ Pieter Bruegel the Elder (around 1525- 1569), Landscape with the Flight into Egypt, 1563, Oil on Canvas, 37.1 x 55.6 cm, The Courtauld, London (Samuel Courtauld Trust) © The Courtauld