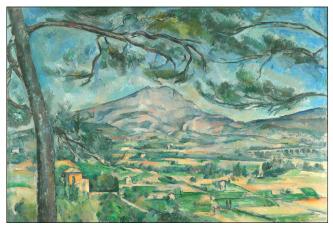

↑ Paul Cézanne (1839-1906), Montagne Sainte-Victoire with Large Pine, around 1887, Oil on canvas, 66.8 x 92.3cm, The Courtauld, London (Samuel Courtauld Trust) © The Courtauld