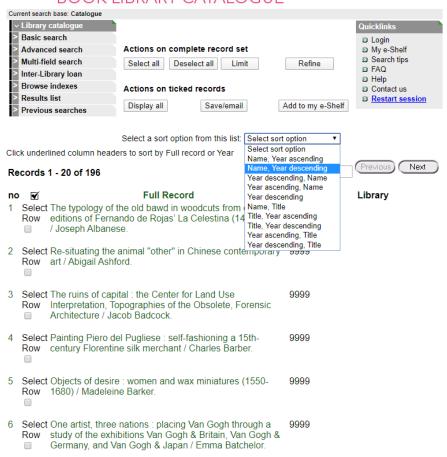

><li>No</li><li>Yes</li></ul> | <u>4872</u>         |  |  |  |
| All Words ▼                     | 2018                   | <ul><li>No</li><li>Yes</li></ul> | 2337                |  |  |  |
| All Words ▼                     |                        | No Yes                           |                     |  |  |  |
| Click total number to see catal | Total: <u>196</u>      |                                  |                     |  |  |  |
| Go Clear                        |                        |                                  |                     |  |  |  |
| Limit search to:                |                        |                                  |                     |  |  |  |

You can sort your results using the dropdown list above your results

## **BOOK LIBRARY CATALOGUE**