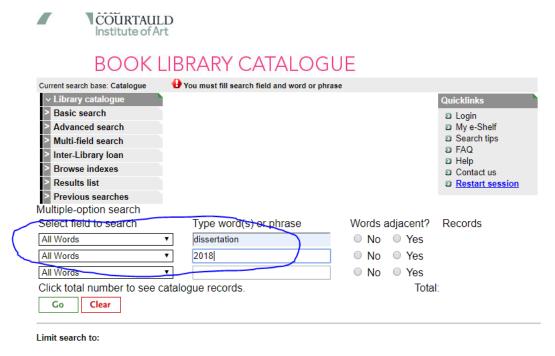

In one field type: dissertation

In the other: the year the dissertation you are looking for was submitted (so 2017 for the academic year 2016/17). Leave blank if you are unsure/wish to browse.

Leave the dropdown search filters as they are ('All words')

It will not automatically load a results screen but will instead display the number of results below your search. To access these, click on the number.

## **BOOK LIBRARY CATALOGUE**

| Current search base: Catalogue  |                        |                                  |                     |  |  |  |
|---------------------------------|------------------------|----------------------------------|---------------------|--|--|--|
| ∨ Library catalogue             |                        |                                  | Quicklinks          |  |  |  |
| Basic search                    |                        |                                  | ■ Login             |  |  |  |
| Advanced search                 |                        |                                  | ☑ My e-Shelf        |  |  |  |
| Multi-field search              |                        |                                  | ☑ Search tips ☑ FAQ |  |  |  |
| Inter-Library loan              |                        |                                  | D Help              |  |  |  |
| Browse indexes                  |                        |                                  | ☑ Contact us        |  |  |  |
| > Results list                  |                        |                                  | ☑ Restart session   |  |  |  |
| Previous searches               |                        |                                  |                     |  |  |  |
| Multiple-option search          |                        |                                  |                     |  |  |  |
| Select field to search          | Type word(s) or phrase | Words adjacent?                  | Records             |  |  |  |
| All Words ▼                     | dissertation           | <ul><li>No</li><li>Yes</li></ul> | <u>4872</u>         |  |  |  |
| All Words ▼                     | 2018                   | <ul><li>No</li><li>Yes</li></ul> | 2337                |  |  |  |
| All Words ▼                     |                        | No Yes                           |                     |  |  |  |
| Click total number to see catal | Total: <u>196</u>      |                                  |                     |  |  |  |
| Go Clear                        |                        |                                  |                     |  |  |  |
| Limit search to:                |                        |                                  |                     |  |  |  |